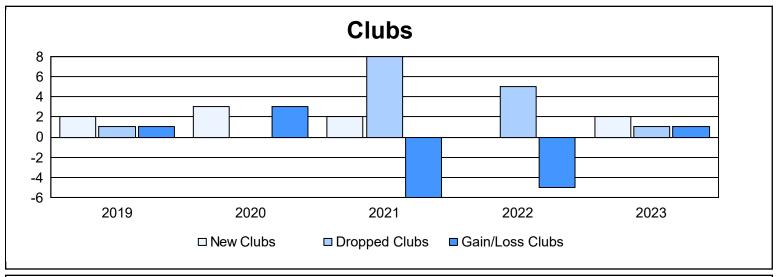

District 415 As of June 2023 Cumulative

| Year      | New<br>Clubs | Dropped<br>Clubs | Gain/<br>Loss<br>Clubs | New<br>Members | Charter<br>Members | Reinstate<br>Members | Transfer<br>Members | Total<br>Member<br>Added | Total<br>Members<br>Dropped | Gain/<br>Loss<br>Members |
|-----------|--------------|------------------|------------------------|----------------|--------------------|----------------------|---------------------|--------------------------|-----------------------------|--------------------------|
| 2018-2019 | 2            | 1                | 1                      | 29             | 51                 | 1                    | 2                   | 83                       | 87                          | -4                       |
| 2019-2020 | 3            | 0                | 3                      | 31             | 69                 | 2                    | 3                   | 105                      | 75                          | 30                       |
| 2020-2021 | 2            | 8                | -6                     | 24             | 69                 | 10                   | 4                   | 107                      | 140                         | -33                      |
| 2021-2022 | 0            | 5                | -5                     | 41             | 13                 | 11                   | 6                   | 71                       | 136                         | -65                      |
| 2022-2023 | 2            | 1                | 1                      | 47             | 63                 | 14                   | 2                   | 126                      | 78                          | 48                       |
| Average   | 2            | 3                | -1                     | 34             | 53                 | 8                    | 3                   | 98                       | 103                         | -5                       |