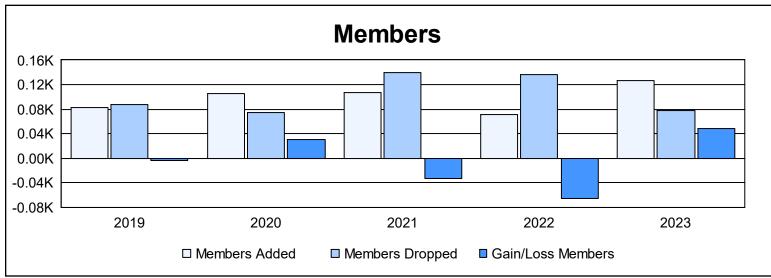

District 415 As of June 2023 Cumulative

| Year      | New<br>Clubs | Dropped<br>Clubs | Gain/<br>Loss<br>Clubs | New<br>Members | Charter<br>Members | Reinstate<br>Members | Transfer<br>Members | Total<br>Member<br>Added | Total<br>Members<br>Dropped | Gain/<br>Loss<br>Members |
|-----------|--------------|------------------|------------------------|----------------|--------------------|----------------------|---------------------|--------------------------|-----------------------------|--------------------------|
| 2018-2019 | 2            | 1                | 1                      | 29             | 51                 | 1                    | 2                   | 83                       | 87                          | -4                       |
| 2019-2020 | 3            | 0                | 3                      | 31             | 69                 | 2                    | 3                   | 105                      | 75                          | 30                       |
| 2020-2021 | 2            | 8                | -6                     | 24             | 69                 | 10                   | 4                   | 107                      | 140                         | -33                      |
| 2021-2022 | 0            | 5                | -5                     | 41             | 13                 | 11                   | 6                   | 71                       | 136                         | -65                      |
| 2022-2023 | 2            | 1                | 1                      | 47             | 63                 | 14                   | 2                   | 126                      | 78                          | 48                       |
| Average   | 2            | 3                | -1                     | 34             | 53                 | 8                    | 3                   | 98                       | 103                         | -5                       |